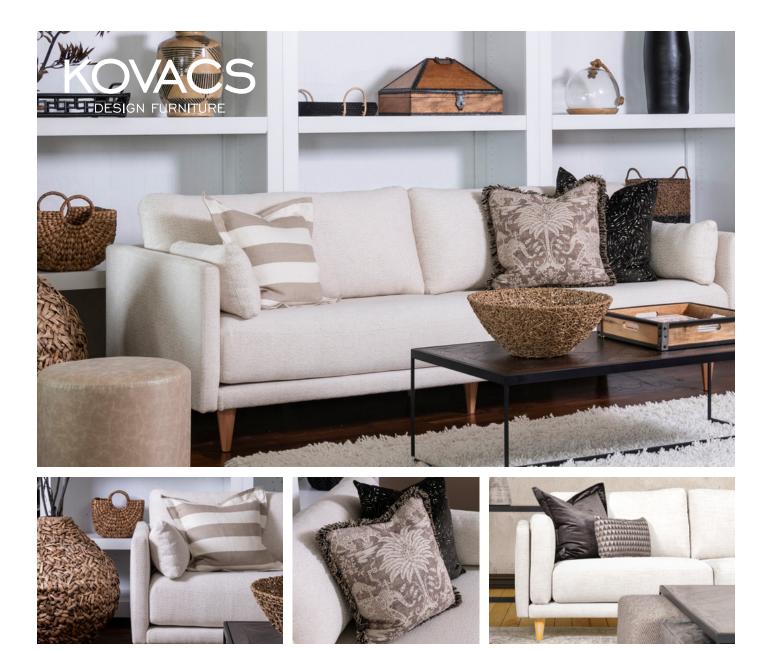

## HEATH LOUNGE

With a smaller than expected footprint and plush cushioning the Heath shares a family resemblance to the Bronte. This is an earthy piece, a snug, comforting couch. With a narrow frame it is also an excellent and efficient use of space. The design can define a space without dominating it. The eight-sided leg and simple lines ensure it looks great from all angles. The layered foam of the seat cushion, deep soft side and luxurious back cushioning sends out an invitation to nestle. You can now extend the seat and back cushions to the arm with the option a smaller side cushion. The Heath blends into an environment – the timeless form and long-lasting comfort will keep this piece fresh for years to come. Now available with removable body covers.