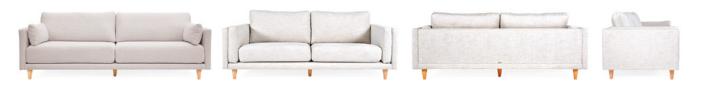

## HEATH LOUNGE

With a smaller than expected footprint and plush cushioning the Heath shares a family resemblance to the Bronte. This is an earthy piece, a snug, comforting couch. With a narrow frame it is also an excellent and efficient use of space. The design can define a space without dominating it. The eight-sided leg and simple lines ensure it looks great from all angles. The layered foam of the seat cushion, deep soft side and luxurious back cushioning sends out an invitation to nestle. You can now extend the seat and back cushions to the arm with the option a smaller side cushion. The Heath blends into an environment – the timeless form and long-lasting comfort will keep this piece fresh for years to come. Now available with removable body covers.

| DIMENSIONS (CM) | WIDTH | DEPTH | HEIGHT |
|-----------------|-------|-------|--------|
| Chair           | 98    | 92    | 76     |
| 2.5 Seater      | 176   | 92    | 76     |
| 3.0 Seater      | 208   | 92    | 76     |
| 3.5 Seater      | 231   | 92    | 76     |
| Seat height     |       |       | 44     |